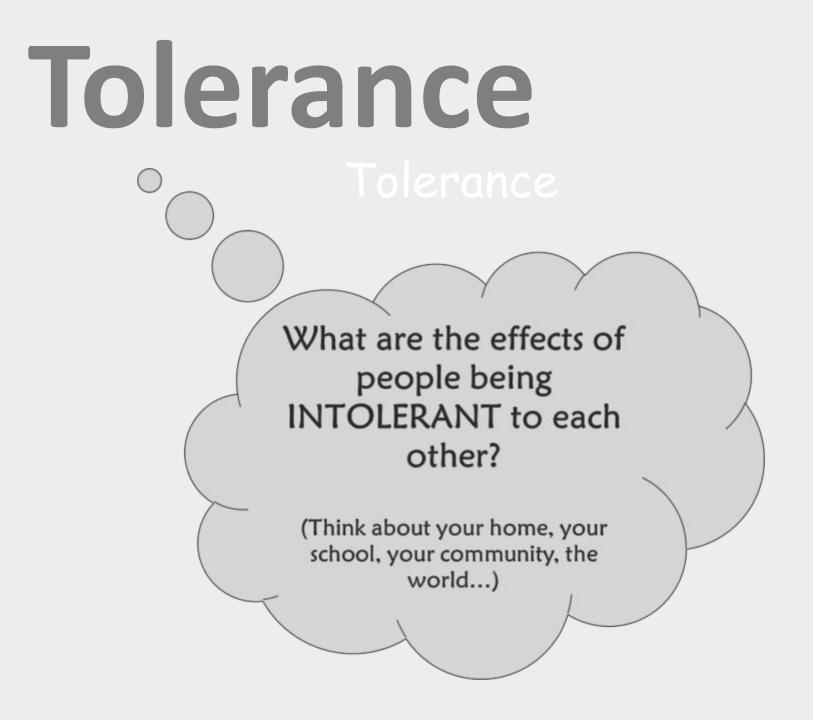

### Why should we show <u>TOLERANCE</u>?

# We can't expect to be tolerated unless we show <u>TOLERANCE</u>.