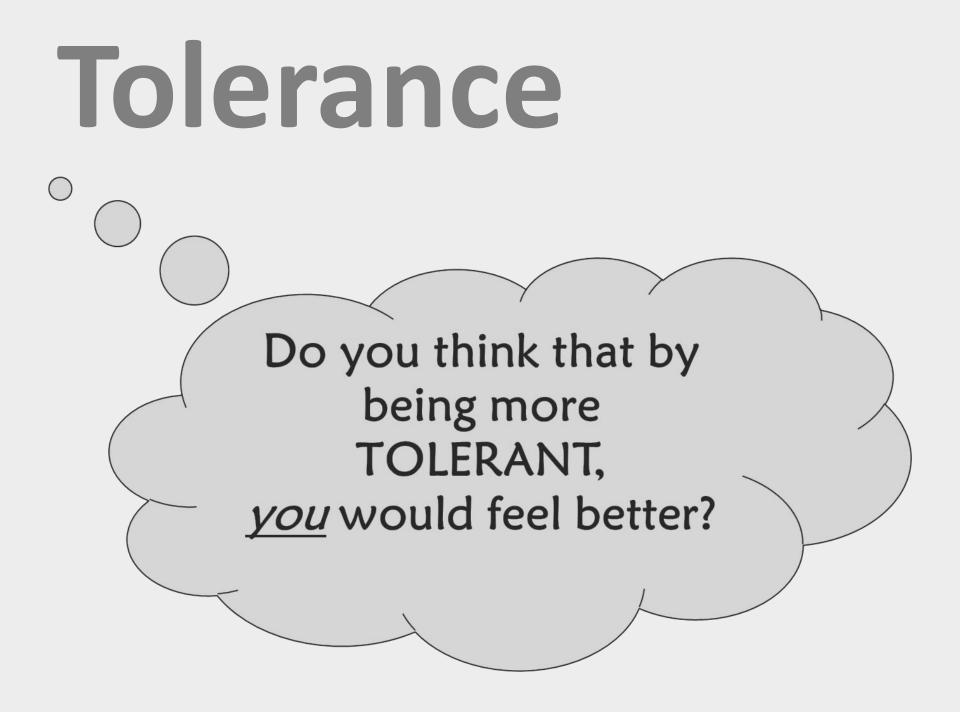

# Tolerance

Tolerance means to put up with differences. Tolerance means showing respect for the

Race Religion Age Gender Opinions

of other people or groups.

# Tolerance

Tolerance is

Not responding to a person in a negative way.

Not being mean, or unkind, or aggressive, towards people.